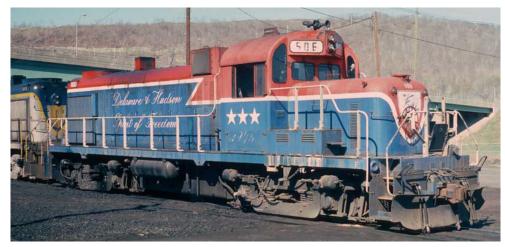

## Alco RS3-M "Chop Nose" Delaware and Hudson Locomotive

D&H and BiCent Photos courtesy Mike Herman Family

Photo courtesy of David Stewart

## Alco RS3-M "Chop Nose" Delaware and Hudson Locomotive

RS-3 units #4115, #4106, #4107, #4113, #4122, #4112, #4119, and #4128 were rebuilt by Morrison-Knudsen into RS-3m units (numbered #501-508, respectively) between December of 1975 and March of 1976. The locomotives were re-engined with the 2,000 horsepower ALCo 12-cylinder 251C engine, and the long hood was raised six inches to accommodate the larger engine. The dynamic brakes were also moved to a box behind the cab.

https://bridge-line.org/alcomkrs3m

\$249.95 DC Version \$349.95 DCC/Sound Version (LokSound V5)
Pre orders due Jan 6, 2023 Delivery Early 2024

| #25361 | D&H Lightning Stripe #501            |
|--------|--------------------------------------|
| #25362 | D&H Lightning Stripe #505            |
| #25363 | D&H Lightning Stripe #508            |
| #25364 | D&H Lightning Stripe #501, DCC/Sound |
| #25365 | D&H Lightning Stripe #505, DCC/Sound |
| #25366 | D&H Lightning Stripe #508, DCC/Sound |
| #25367 | D&H Blue #502                        |
| #25368 | D&H Blue #502, DCC/Sound             |
| #25369 | D&H Bicentennial #1976               |
| #25370 | D&H Bicentennial #1976, DCC/Sound    |
| #25371 | D&H Bicentennial #506                |
| #25372 | D&H Bicentennial #506, DCC/Sound     |
| #25373 | WNY&PA #406                          |
| #25374 | WNY&PA #406, DCC/Sound               |