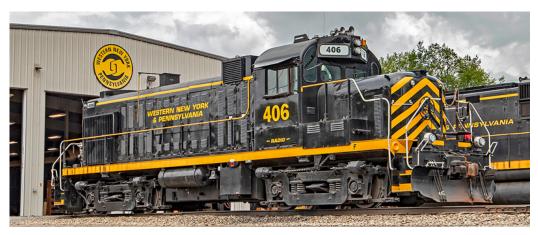

https://bridge-line.org/alcomkrs3m

\$249.95 DC Version \$349.95 DCC/Sound Version (LokSound V5)
Pre orders due Jan 6, 2023 Delivery Early 2024

| #25361 | D&H Lightning Stripe #501            |
|--------|--------------------------------------|
| #25362 | D&H Lightning Stripe #505            |
| #25363 | D&H Lightning Stripe #508            |
| #25364 | D&H Lightning Stripe #501, DCC/Sound |
| #25365 | D&H Lightning Stripe #505, DCC/Sound |
| #25366 | D&H Lightning Stripe #508, DCC/Sound |
| #25367 | D&H Blue #502                        |
| #25368 | D&H Blue #502, DCC/Sound             |
| #25369 | D&H Bicentennial #1976               |
| #25370 | D&H Bicentennial #1976, DCC/Sound    |
| #25371 | D&H Bicentennial #506                |
| #25372 | D&H Bicentennial #506, DCC/Sound     |
| #25373 | WNY&PA #406                          |
| #25374 | WNY&PA #406, DCC/Sound               |