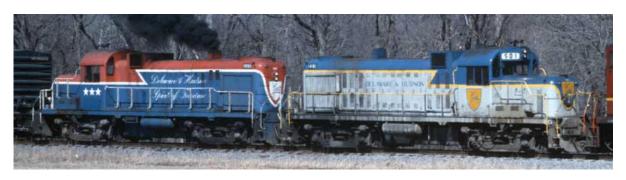

## Alco RS3-M "Chop Nose" Delaware and Hudson Locomotive

D&H and BiCent Photos courtesy Mike Herman Family

Photo courtesy of David Stewart

## Alco RS3-M "Chop Nose" Delaware and Hudson Locomotive

RS-3 units #4115, #4106, #4107, #4113, #4122, #4112, #4119, and #4128 were rebuilt by Morrison-Knudsen into RS-3m units (numbered #501-508, respectively) between December of 1975 and March of 1976. The locomotives were re-engined with the 2,000 horsepower ALCo 12-cylinder 251C engine, and the long hood was raised six inches to accommodate the larger engine. The dynamic brakes were also moved to a box behind the cab.