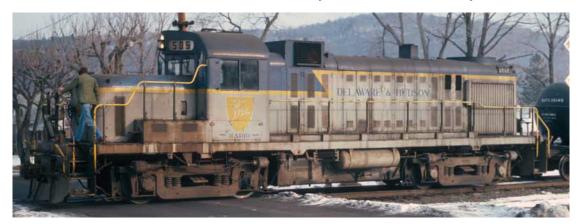

## Alco RS3-M "Chop Nose" Delaware and Hudson Locomotive

D&H and BiCent Photos courtesy Mike Herman Family

Photo courtesy of David Stewart

## Alco RS3-M "Chop Nose" Delaware and Hudson Locomotive

RS-3 units #4115, #4106, #4107, #4113, #4122, #4112, #4119, and #4128 were rebuilt by Morrison-Knudsen into RS-3m units (numbered #501-508, respectively) between December of 1975 and March of 1976. The locomotives were re-engined with the 2,000 horsepower ALCo 12-cylinder 251C engine, and the long hood was raised six inches to accommodate the larger engine. The dynamic brakes were also moved to a box behind the cab.