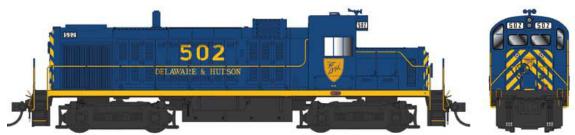

https://bridge-line.org/alcomkrs3m

\$249.95 DC Version \$349.95 DCC/Sound Version (LokSound V5)
Pre orders due Jan 6, 2023 Delivery Early 2024

| #25361 | D&H Lightning Stripe #501            |
|--------|--------------------------------------|
| #25362 | D&H Lightning Stripe #505            |
| #25363 | D&H Lightning Stripe #508            |
| #25364 | D&H Lightning Stripe #501, DCC/Sound |
| #25365 | D&H Lightning Stripe #505, DCC/Sound |
| #25366 | D&H Lightning Stripe #508, DCC/Sound |
| #25367 | D&H Blue #502                        |
| #25368 | D&H Blue #502, DCC/Sound             |
| #25369 | D&H Bicentennial #1976               |
| #25370 | D&H Bicentennial #1976, DCC/Sound    |
| #25371 | D&H Bicentennial #506                |
| #25372 | D&H Bicentennial #506, DCC/Sound     |
| #25373 | WNY&PA #406                          |
| #25374 | WNY&PA #406, DCC/Sound               |